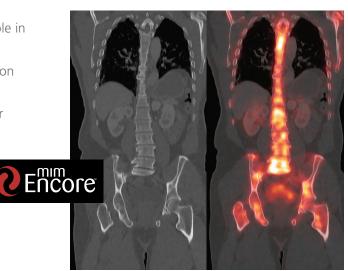

## MIM Encore<sup>™</sup>

#### **Advancing Nuclear Medicine** through Software

- PET/CT, PET/MR, SPECT/CT, and NM display and processing all in one workstation
- Fully customizable image display and clinical reading workflows
- Industry-leading comparison exam review
- Quantitative measurements for response including PERCIST and RECIST
- Regions, measurements, and annotations saved permanently for future reference
- Tumor statistics available in structured reports
- Full-featured visualization for tumor boards
- Comprehensive nuclear medicine processing