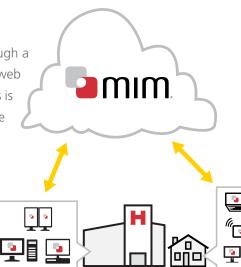

#### **MIM Zero Footprint™**

Access all MIM products securely through a simple log-in process on any modern web browser. Data to and from local servers is automatically mirrored with cloud storage and immediately accessible for viewing. Collaborate seamlessly with colleagues or referring physicians in real time using encrypted sessions.

#### **Clinical Workflow**