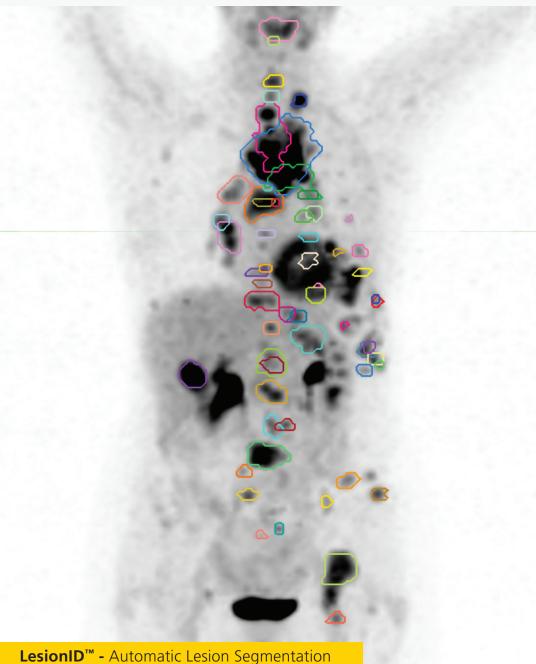

## MIM Encore<sup>™</sup>

#### **Advancing Nuclear Medicine** through Software

- PET/CT, PET/MR, SPECT/CT, and NM display and processing all in one workstation
- Fully customizable image display and clinical reading workflows
- Industry-leading comparison exam review
- Quantitative measurements for response including PERCIST and RECIST
- Regions, measurements, and annotations saved permanently for future reference
- Tumor statistics available in structured reports
- Full-featured visualization for tumor boards
- Comprehensive nuclear medicine processing